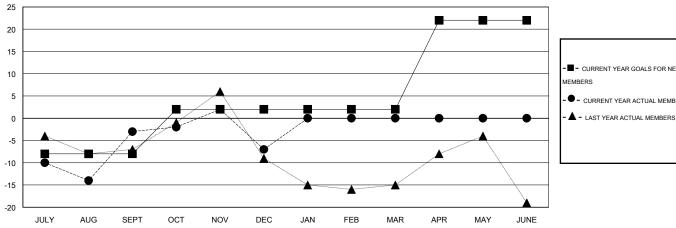

## GOALS AND ACTUAL MEMBERS CUMULATIVE

|   | - ■ - CURRENT YEAR GOALS FOR NEW MEMBERS |
|---|------------------------------------------|
|   | - ● - CURRENT YEAR ACTUAL MEMBERS        |
|   | - ▲ - LAST YEAR ACTUAL MEMBERS           |
|   |                                          |
| • |                                          |